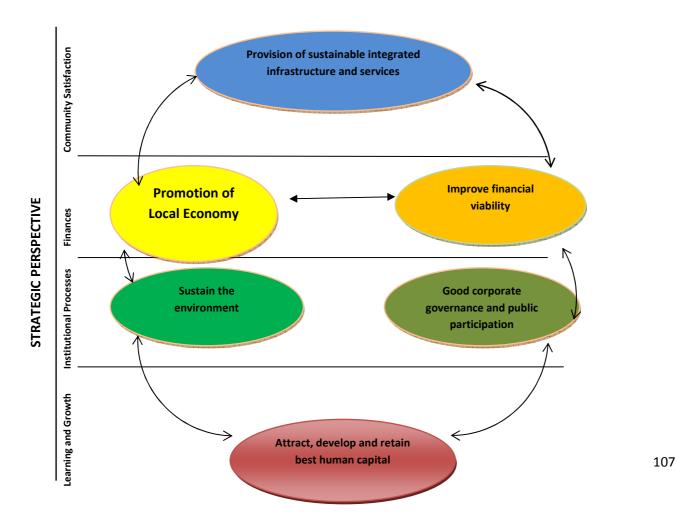

#### 8. Municipal Key Objectives for 2014/15

- Promotion of the local economy
- Provision of sustainable integrated infrastructure services
- Sustain the environment
- Improve financial viability
- Good corporate governance and public participation
- Attract, develop and retain human capital