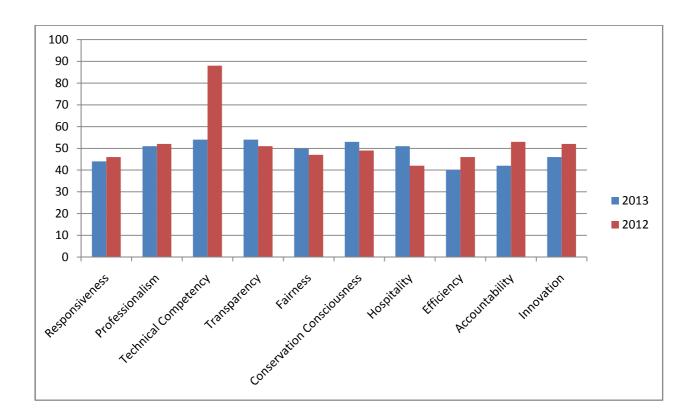

#### 1.4.2.2 Key Challenges with regard to water and sanitation:

- Ba-Phalaborwa Municipality is not a water services authority
- Management of Nondweni Augmentation Scheme is a challenge;
- The distribution infrastructure is more than 35 years old;
- Supply to Phalaborwa town is operating at full capacity (25,6Ml/d);
- There is unbalanced water distribution caused by over utilization in unmetred areas as well as system capacity;
- There is over consumption (About 10MI/d due to non-metering, loss of income is estimated at R30 000 per day);
- Loss of income due to non-payment is about 5MI/d or R15 000 per day
- Communities that rely on boreholes complain about boreholes that are not working;